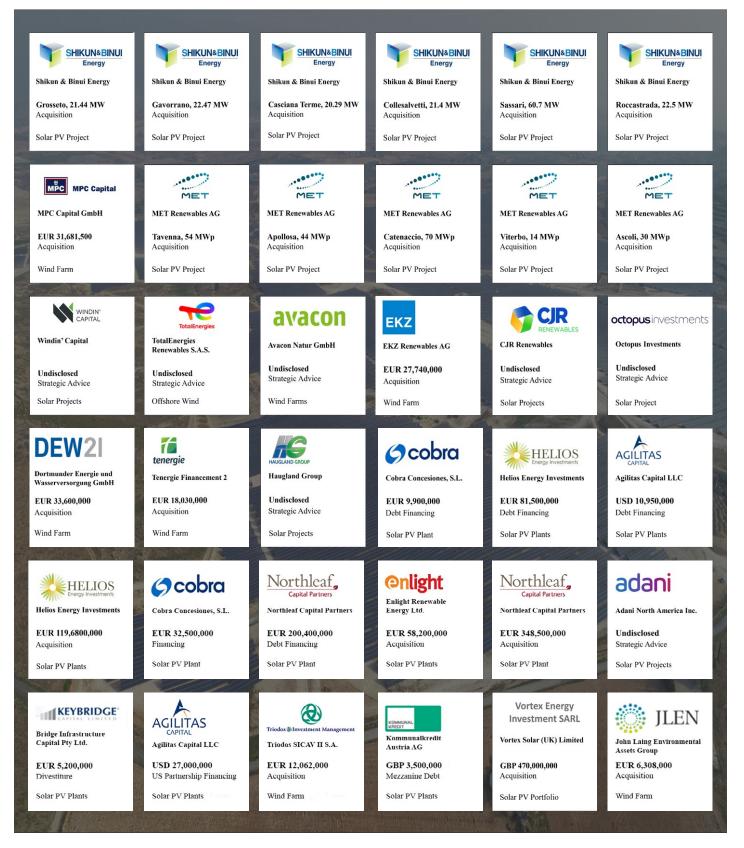

# Closed Transactions in Energy\*

\*For transaction details, please visit www.globalcapitalfinance.com/our-experience/

# Closed Transactions in Energy