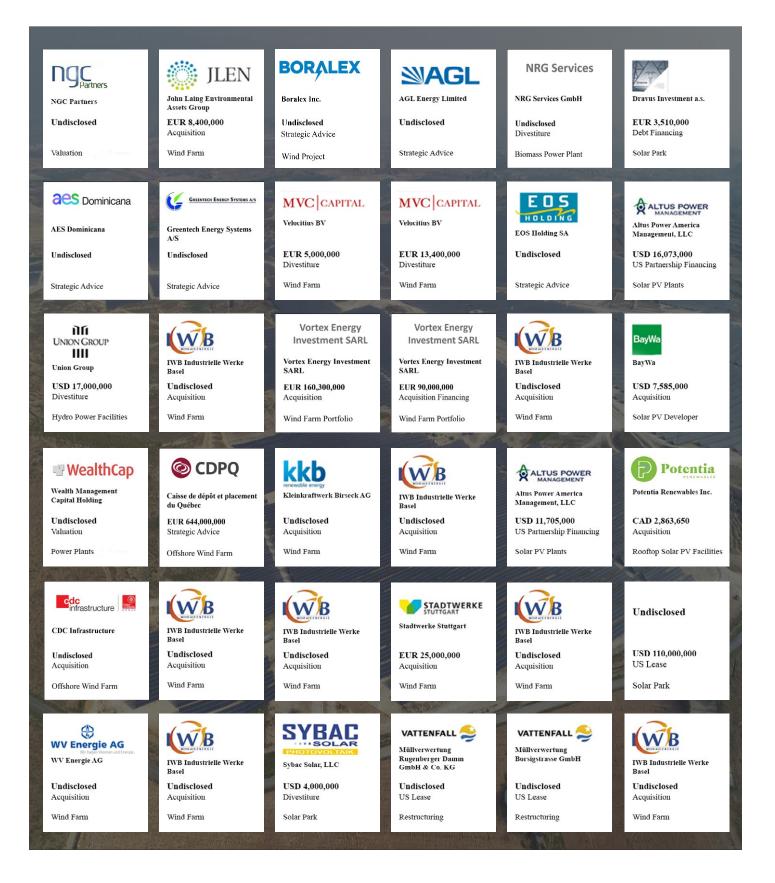

# Closed Transactions in Energy\*

\*For transaction details, please visit www.globalcapitalfinance.com/our-experience/

# Closed Transactions in Energy