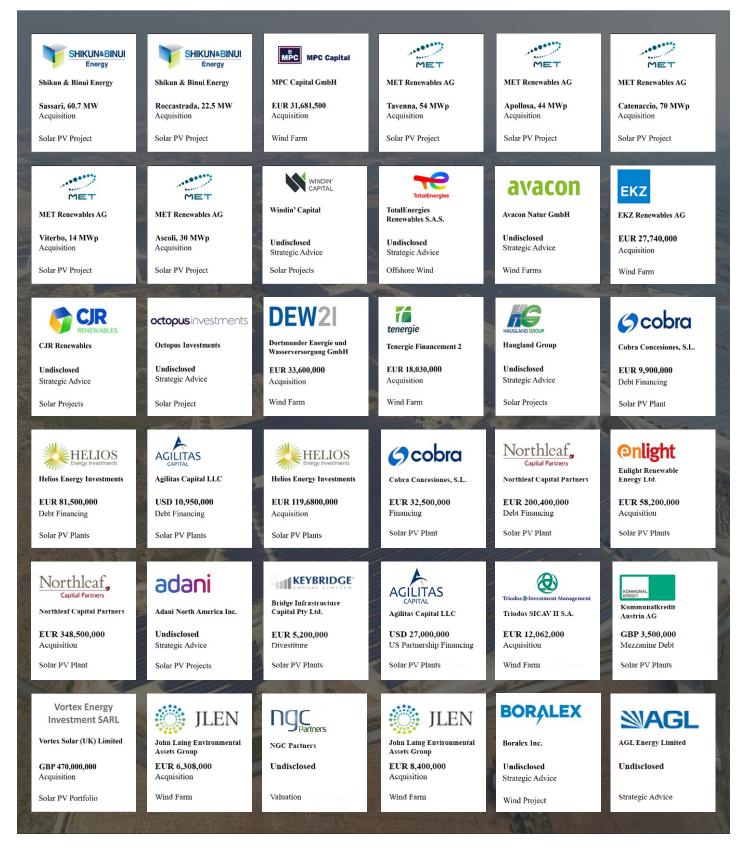

### Closed Transactions in Energy\*

\*For transaction details, please visit www.globalcapitalfinance.com/our-experience/