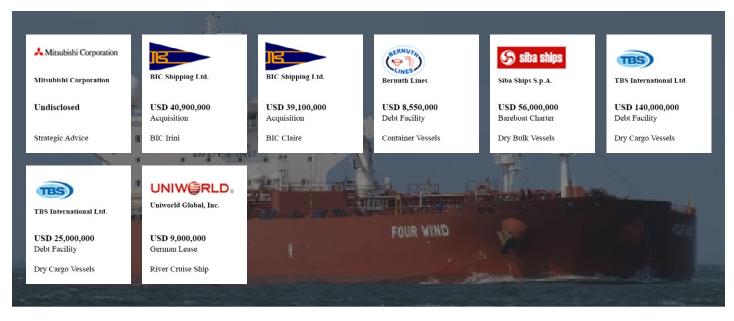

### Shipping

Global Capital Finance provided Mitsubishi Corporation, Japan's largest general trading company, with strategic advice in connection with an investment in container ships.