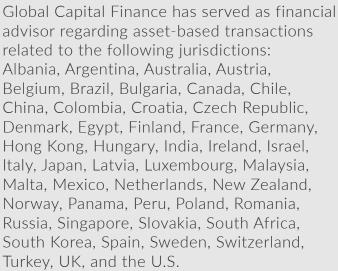

Global Capital Finance and its professionals have arranged domestic and international tax-optimized financing transactions with respect to a variety of asset classes for multinational corporations and governmental agencies in Austria, Australia, Belgium, Canada, China, Denmark, Finland, France, Germany, Hong Kong, Hungary, Japan, Korea, Malaysia, the Netherlands, Singapore, Sweden, the U.K., and the U.S.